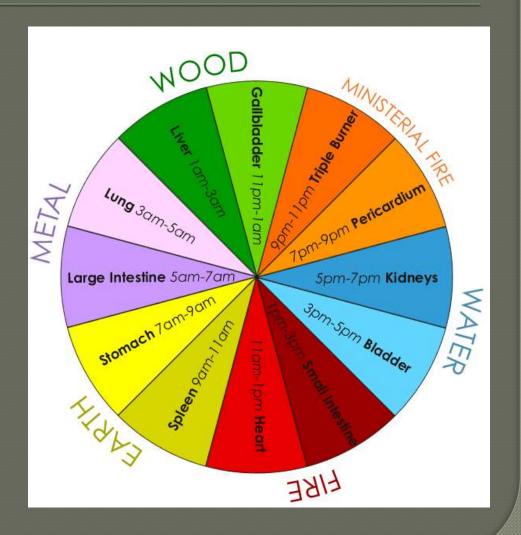

# The Metal Element Correspondences



### The Metal Path

- General Review
- Correspondences
- Point Review
- New Points
- Self-Evaluation



## What do we already know?

- Metal Element Meridians?
  - Lung
  - Large Intestine
- Which is yin?
- Which is yang?
- What are their directions of flow?

# Meridian Qigong Gestures

#### Lung





Large Intestine

### Locations

- Lung
  - Where is it?
  - Body position?





- Large Intestine
  - Where is it?
  - Body position?

## Times of Day

- Lung
  - 3-5am
- Large Intestine
  - 5-7am



### The Metal Path

#### **☑**General Review

- ✓ Meridians, Yin/Yang
- ✓ Gestures
- ✓ Locations
- ✓ Times of Day

#### NEXT: Correspondences

- Point Review
- New Points
- Self-Evaluation



# Color: White/Gray





## Season: Autumn



Energy: Drops

## **Emotion**

#### **Negative:** Grief







Positive: Integrity

## Expression: Weeping



## Sense Organ: Nose



# Taste: Spicy



# **Body Tissue**

## **Body Fluid**

Skin

Mucous







Mucosa of nasal cavity Mucosa of mouth Esophagus lining

Mucosa of lung bronchi

(b) Mucous membranes line body cavities open to the exterior.

open to the exterior.

Figure 4.1b

# Manner: Coughing/Scratching



## **Direction:** West







## Climate: Dryness

#### Produced by:







Spicy Foods

Stimulants

## Climate: Dryness

#### Manifests