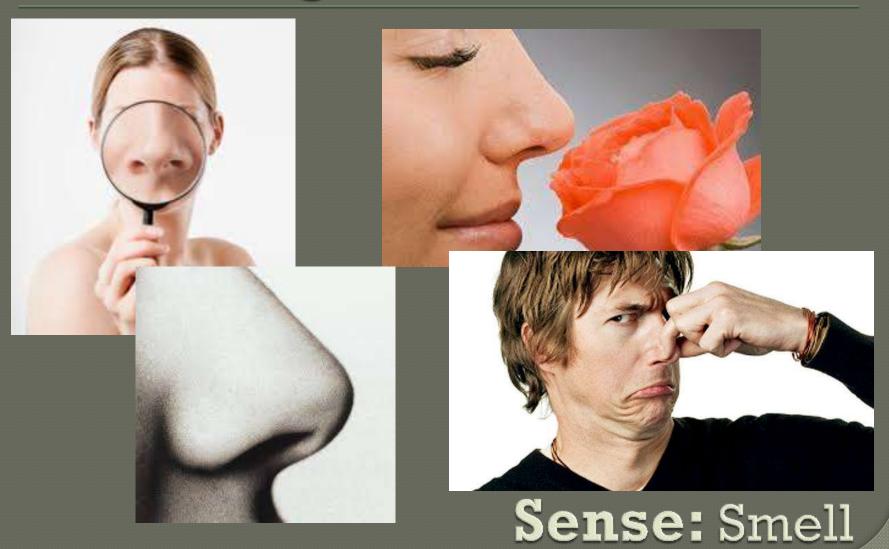

ew Points
- Self-Evaluation



## What do we already know?

- Metal Element Meridians?
  - Lung
  - Large Intestine
- Which is yin?
- Which is yang?
- What are their directions of flow?

# Meridian Qigong Gestures

#### Lung





Large Intestine

### Locations

- Lung
  - Where is it?
  - Body position?





- Large Intestine
  - Where is it?
  - Body position?

## Times of Day

- Lung
  - 3-5am
- Large Intestine
  - 5-7am



### The Metal Path

#### **☑**General Review

- ✓ Meridians, Yin/Yang
- ✓ Gestures
- ✓ Locations
- ✓ Times of Day

#### NEXT: Correspondences

- Point Review
- New Points
- Self-Evaluation



# Color: White/Gray





## Season: Autumn



Energy: Drops

## **Emotion**

#### **Negative:** Grief







Positive: Integrity

## Expression: Weeping



## Sense Organ: Nose



# Taste: Spicy



# **Body Tissue**

## **Body Fluid**

Skin

Mucous







Mucosa of nasal cavity Mucosa of mouth Esophagus lining

Mucosa of lung bronchi

(b) Mucous membranes line body cavities open to the exterior.

open to the exterior.

Figure 4.1b

# Manner: Coughing/Scratching



## **Direction:** West







## Climate: Dryness

#### Produced by:







Spicy Foods

Stimulants

## Climate: Dryness

#### Manifests as:

Brittle hair & nails



Dehydration



Irritated Eyes

## **Personality Type**





The Alchemist

## Meridian Stretch



### The Metal Path

- - ✓ Color, Season, Energy
  - ✓ Emotions, Expression
  - ✓ Sense, Sense Organ
  - ✓ Taste
  - ✓ Body Fluid, Body
- UPINEXT: Point Review
- New Points
- Self-Evaluation

- ✓ Manner
- ✓ Direction
- ✓ Climate
- ✓ Personality T