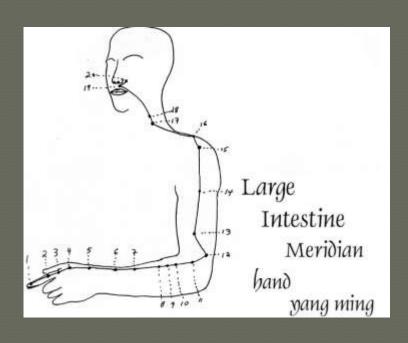

#### Lung

Large Intestine

### Locations

- Lung
  - Where is it?
  - Body position?

- Large Intestine
  - Where is it?
  - Body position?

## Times of Day

- Lung
  - 3-5am
- Large Intestine
  - 5-7am

### Point Review

#### Large Intestine

- LI-4
- Meeting Valleys
- LI-10
- Arm 3 Miles
- LI-20
- Welcome Fragrance

# **New Point:** Large Intestine 14 *Upper Arm's Musculature*

At the inferior border of the deltoid, where it forms a "V"

- Treats pain/tension in the shoulder
- Relaxes tendons, muscles, ligaments
- Benefits the eyes