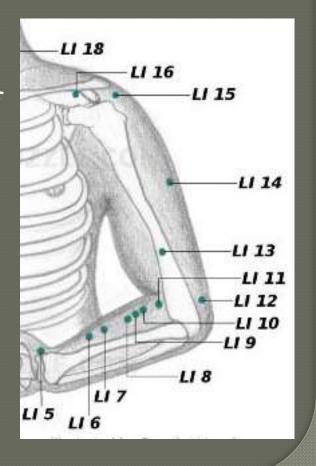

# **New Point:** Large Intestine 14 *Upper Arm's Musculature*

At the inferior border of the deltoid, where it forms a "V"

- Treats pain/tension in the shoulder
- Relaxes tendons, muscles, ligaments
- Benefits the eyes