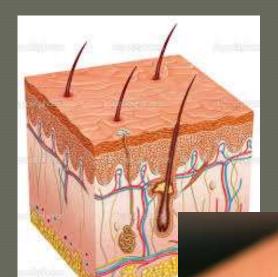

# **Body Tissue**

## **Body Fluid**

Skin

Mucous

Mucosa of nasal cavity Mucosa of mouth Esophagus lining

Mucosa of lung bronchi

(b) Mucous membranes line body cavities open to the exterior.

open to the exterior.

Figure 4.1b