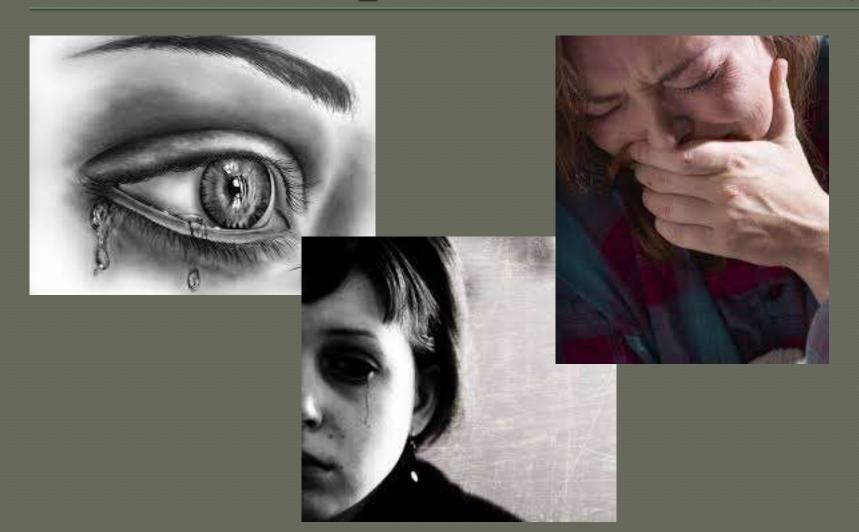

## **Emotion**

#### **Negative:** Grief

Positive: Integrity

## Expression: Weeping