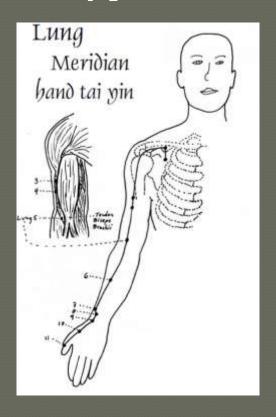

#### Lung

Large Intestine

### Locations

- Lung
  - Where is it?
  - Body position?

- Large Intestine
  - Where is it?
  - Body position?

## Times of Day

- Lung
  - 3-5am
- Large Intestine
  - 5-7am

## Point Review

- Lung
  - LU-1
  - LU-9
  - LU-11

- Central Treasury
- Great Abyss
- Little Merchant

# **New Point:** Lung 5 *Cubit Marsh*

On the radial side of the biceps brachii tendon in the elbow crease

- Open and relax the chest
- Pain/Spasms of the elbow/arm
- Holding on Tightly