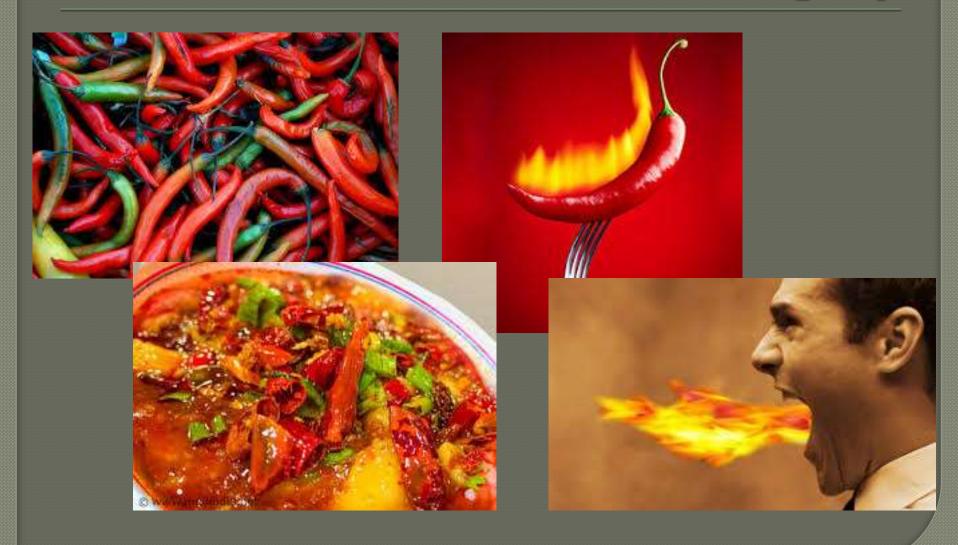

valuation



## What do we already know?

- Metal Element Meridians?
  - Lung
  - Large Intestine
- Which is yin?
- Which is yang?
- What are their directions of flow?

# Meridian Qigong Gestures

#### Lung





Large Intestine

### Locations

- Lung
  - Where is it?
  - Body position?





- Large Intestine
  - Where is it?
  - Body position?

## Times of Day

- Lung
  - 3-5am
- Large Intestine
  - 5-7am



### The Metal Path

#### **☑**General Review

- ✓ Meridians, Yin/Yang
- ✓ Gestures
- ✓ Locations
- ✓ Times of Day

#### NEXT: Correspondences

- Point Review
- New Points
- Self-Evaluation



# Color: White/Gray





## Season: Autumn



Energy: Drops

## **Emotion**

#### **Negative:** Grief







Positive: Integrity

## Expression: Weeping



## Sense Organ: Nose



# Taste: Spicy



# **Body Tissue**

## **Body Fluid**

Skin

Mucous







Mucosa of nasal cavity Mucosa of mouth Esophagus lining

Mucosa of lung bronchi

(b) Mucous membranes line body cavities open to the exterior.

open to the exterior.

Figure 4.1b

# Manner: Coughing/Scratching



## **Direction:** West







## Climate: Dryness

#### Produced by:







Spicy Foods

Stimulants

## Climate: Dryness

#### Manifests as:

Brittle hair & nails



Dehydration



Irritated Eyes

## **Personality Type**





The Alchemist

## Meridian Stretch



### The Metal Path

- - ✓ Color, Season, Energy
  - ✓ Emotions, Expression
  - ✓ Sense, Sense Organ
  - ✓ Taste
  - ✓ Body Fluid, Body
- UPINEXT: Point Review
- New Points
- Self-Evaluation

- ✓ Manner
- ✓ Direction
- ✓ Climate
- ✓ Personality Type

## Point Revi