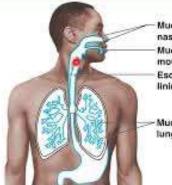

## **Body Fluid**

Skin

Mucous

Mucosa of nasal cavity Mucosa of mouth Esophagus lining

Mucosa of lung bronchi

(b) Mucous membranes line body cavities open to the exterior.

open to the exterior.

Figure 4.1b