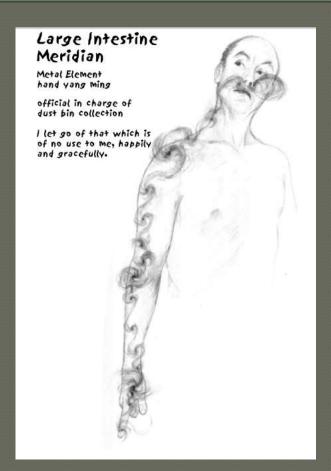

#### Lung

Large Intestine

### Locations

- Lung
  - Where is it?
  - Body position?

- Large Intestine
  - Where is it?
  - Body position?