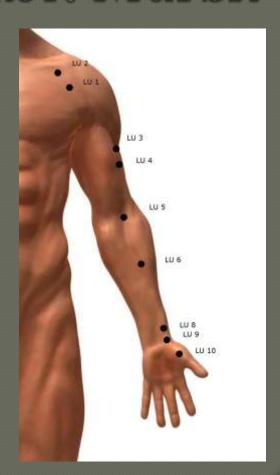

## Point Review

- Lung
  - LU-1
  - LU-9
  - LU-11

- Central Treasury
- Great Abyss
- Little Merchant

# **New Point:** Lung 5 *Cubit Marsh*

On the radial side of the biceps brachii tendon in the elbow crease

- Open and relax the chest
- Pain/Spasms of the elbow/arm
- Holding on Tightly