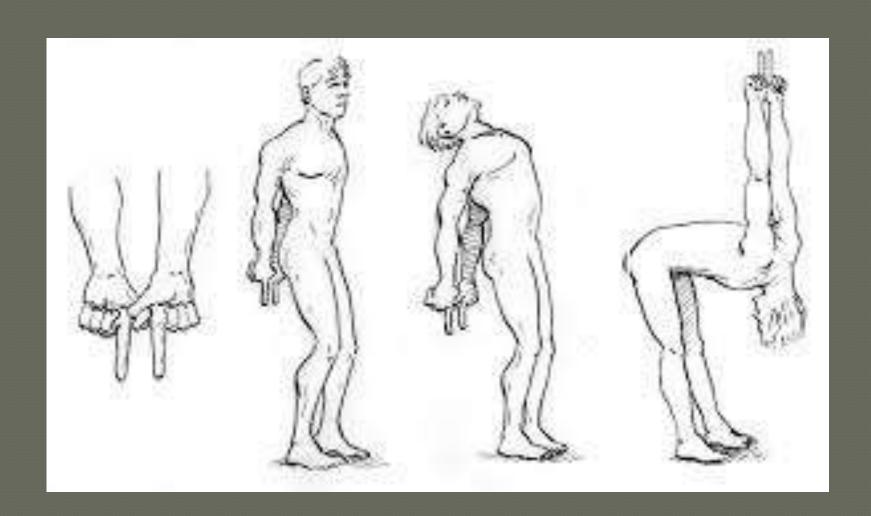

T: Correspondences

- Point Review
- New Points
- Self-Evaluation



# Color: White/Gray





## Season: Autumn



Energy: Drops

## **Emotion**

#### **Negative:** Grief







Positive: Integrity

## Expression: Weeping



## Sense Organ: Nose



# Taste: Spicy



# **Body Tissue**

## **Body Fluid**

Skin

Mucous







Mucosa of nasal cavity Mucosa of mouth Esophagus lining

Mucosa of lung bronchi

(b) Mucous membranes line body cavities open to the exterior.

open to the exterior.

Figure 4.1b

# Manner: Coughing/Scratching



## **Direction:** West







## Climate: Dryness

#### Produced by:







Spicy Foods

Stimulants

## Climate: Dryness

#### Manifests as:

Brittle hair & nails



Dehydration



Irritated Eyes

## **Personality Type**





The Alchemist

## Meridian Stretch



### The Metal Path

- - ✓ Color, Season, Energy
  - ✓ Emotions, Expression
  - ✓ Sense, Sense Organ
  - ✓ Taste
  - ✓ Body Fluid, Body
- UPINEXT: Point Review
- New Points
- Self-Evaluation

- ✓ Manner
- ✓ Direction
- ✓ Climate
- ✓ Personality Type

## Point Review

- Lung
  - LU-1
  - LU-9
  - LU-11

- Central Treasury
- Great Abyss
- Little Merchant



# **New Point:** Lung 5 *Cubit Marsh*

On the radial side of the biceps brachii tendon in the elbow crease

- Open and relax the chest
- Pain/Spasms of the elbow/arm
- Holding on Tightly



### Point Review

#### Large Intestine

- LI-4
- Meeting Valleys
- LI-10
- Arm 3 Miles
- LI-20
- Welcome Fragrance

# **New Point:** Large Intestine 14 *Upper Arm's Musculature*



At the inferior border of the deltoid, where it forms a "V"

- Treats