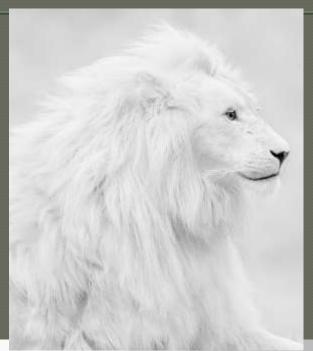

# The Metal Element Correspondences



### The Metal Path

- General Review
- Correspondences
- Point Review
- New Points
- Self-Evaluation



## What do we already know?

- Metal Element Meridians?
  - Lung
  - Large Intestine
- Which is yin?
- Which is yang?
- What are their directions of flow?

# Meridian Qigong Gestures

#### Lung





Large Intestine

### Locations

- Lung
  - Where is it?
  - Body position?





- Large Intestine
  - Where is it?
  - Body position?

## Times of Day

- Lung
  - 3-5am
- Large Intestine
  - 5-7am



### The Metal Path

#### **☑**General Review

- ✓ Meridians, Yin/Yang
- ✓ Gestures
- ✓ Locations
- ✓ Times of Day

#### NEXT: Correspondences

- Point Review
- New Points
- Self-Evaluation



# Color: White/Gray





## Season: Autumn



Energy: Drops

## **Emotion**

#### **Negative:** Grief







Positive: Integrity

## Expression: Weeping



## Sense Organ: Nose



# Taste: Spicy



# **Body Tissue**

## **Body Fluid**

Skin

Mucous







Mucosa of nasal cavity Mucosa of mouth Esophagus lining

Mucosa of lung bronchi

(b) Mucous membranes line body cavities open to the exterior.

open to the exterior.

Figure 4.1b

# Manner: Coughing/Scratching



## **Direction:** West







## Climate: Dryness

#### Produced by:







Spicy Foods

Stimulants

## Climate: Dryness

#### Manifests as:

Brittle hair & nails



Dehydration



Irritated Eyes

## **Personality Type**





The Alchemist

## Meridian Stretch



### The Metal Path

- - ✓ Color, Season, Energy
  - ✓ Emotions, Expression
  - ✓ Sense,